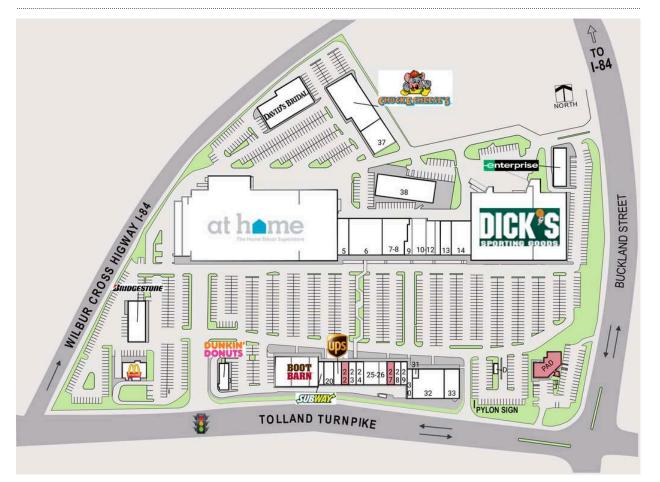

## The Plaza at Burr Corners

| A Bridgestone/Firestone        | 5,000 SF  | 15 Dicks Sporting Goods | 55,700 SF |
|--------------------------------|-----------|-------------------------|-----------|
| B McDonald's                   | 3,180 SF  | 16-18 Boot Barn         | 10,200 SF |
| C Dunkin Donuts                | 1,975 SF  | 19 Subway               | 1,040 SF  |
| D Webster Bank (ATM)           |           | 20 US Coast Guard       | 1,885 SF  |
| OFFICE I Enterprise Rent-A-Car | 2,400 SF  | 21 The UPS Store        | 1,463 SF  |
| PAD AVAILABLE                  | 9,703 SF  | 22 AVAILABLE            | 1,463 SF  |
| 1-4 At Home                    | 98,600 SF | 23 H&R Block            | 1,350 SF  |
| 5 CosmoProf                    | 3,360 SF  | 24 Cost Cutters         | 1,382 SF  |
| 6 Kobe Grill                   | 10,080 SF | 25-26 Alps Dental       | 4,388 SF  |
| 7-8 Dover Saddlery             | 6,373 SF  | 27 AVAILABLE            | 1,463 SF  |
| 9 Jenny Craig                  | 1,877 SF  | 28 iCode                | 975 SF    |
| 10-12 Goldfish Swim School     | 8,158 SF  | 29 Studio Nails         | 975 SF    |
| 13 Priya Indian Cuisine        | 3,025 SF  | 30 Joe's Shoe Service   | 1,210 SF  |
| 14 Sai Foods                   | 5,500 SF  | 31 Diva Threading       | 450 SF    |

## The Plaza at Burr Corners

| 32 Buckland Billiards & Bar | 7,500 SF  | 35-36 Chuck E Cheese's          | 12,500 SF |
|-----------------------------|-----------|---------------------------------|-----------|
| 33 Metro Mattress           | 3,538 SF  | 37 Tile America                 | 5,800 SF  |
| 34 David's Bridal           | 11,358 SF | 38 Tutor Time Child Care System | 10,000 SF |